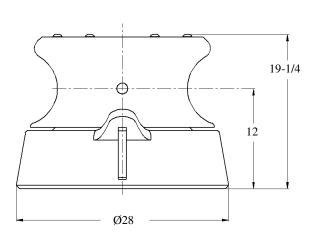

### **STANDARD FEATURES**

- Designed for Maximum SWL of 150MT per OCIMF Recommendations
- Heavy Duty Cast Steel Construction
- Grease Lubricated Bronze Bearings
- Heat Treated Roller for Longer Life
- Weld Down Mounting Base
- Epoxy Primer Coating

### **OPTIONAL FEATURES**

- Customized Design to Suit Your Application
- Custom Mounting Bases
- Three Coat Marine Paint System
- Third Party Certification

WEIGHT: 1,056 LBS

\* DIMENSIONS SUBJECT TO CHANGE WITHOUT NOTICE\*