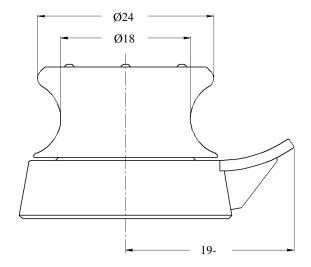

### **STANDARD FEATURES**

- Designed for Maximum SWL of 150MT per OCIMF Recommendations
- Heavy Duty Cast Steel Construction
- Grease Lubricated Bronze Bearings
- Heat Treated Roller for Longer Life
- Weld Down Mounting Base
- Epoxy Primer Coating

### **OPTIONAL FEATURES**

- Customized Design to Suit Your Application
- Custom Mounting Bases
- Three Coat Marine Paint System
- Third Party Certification

WEIGHT: 1,056 LBS

\* DIMENSIONS SUBJECT TO CHANGE WITHOUT NOTICE\*